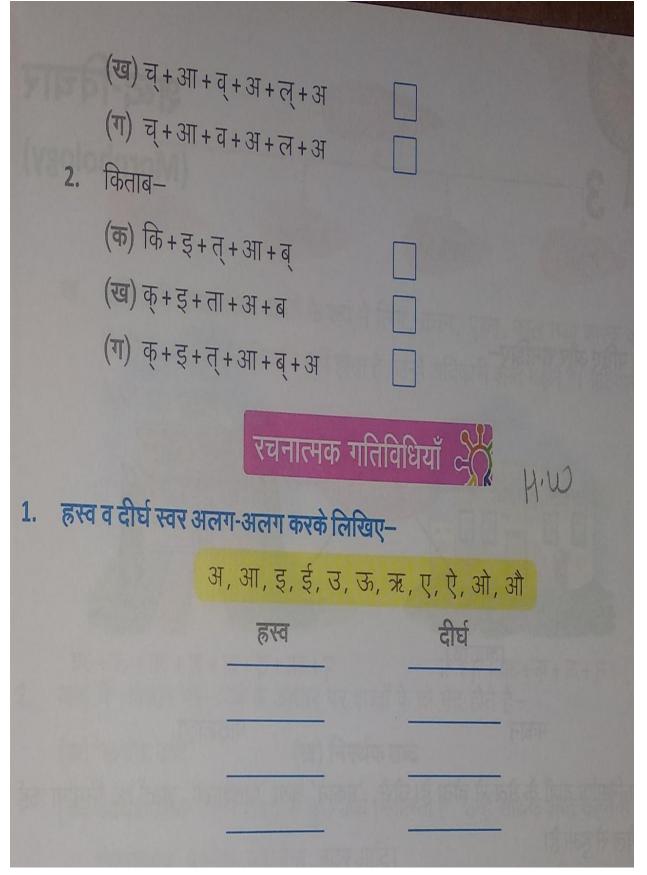

| C   | lass – | 3 <sup>rd</sup> |
|-----|--------|-----------------|
| Sub | ject – | Hindi           |

| H.W.                                                                                             |      |
|--------------------------------------------------------------------------------------------------|------|
| 4. निम्नलिखित शब्दों में उचित स्थान पर न तथा नगाकर शब्द बनाइए                                    |      |
| साप आगूर                                                                                         |      |
| अधेरा आगन रहि                                                                                    |      |
| ठडा कगन                                                                                          |      |
| <ol> <li>बच्चो 'र' की मात्रा कई तरह से प्रयोग में लाई जाती है। उदाहरण को देखकर आप क्ष</li> </ol> |      |
| शब्द लिखिए-                                                                                      |      |
| जैसे– र– धर्म                                                                                    |      |
| क्रम                                                                                             |      |
| राष्ट्र                                                                                          |      |
|                                                                                                  |      |
| बहुविकल्पीय प्रश्न (MCQs) 🧭 भूरण्य                                                               |      |
| 1. सही उत्तर वाले विकल्प पर √ लगाइए-                                                             |      |
| 1. वर्णों के व्यवस्थित क्रम को कहते हैं                                                          |      |
| (क) वर्णमाला 📃 (ख) स्वरमाला 🗌 (ग) स्वर और व्यंजन :                                               | 1 ce |
| 2. स्वर संख्या में होते हैं-                                                                     |      |
| (क) 13 (ख) 7 (ग) 11                                                                              |      |
| 3. `अं' तथा `अः' को कहते हैं–                                                                    |      |
| (क) अयोगवाह 📃 (ख) अनुनासिक 📃 (ग) हलंत                                                            |      |
| 4. `ॲॅ' कहलाता है–                                                                               |      |
| (क) अनुस्वार 📃 (ख) अनुनासिक 📃 (ग) विसर्ग                                                         |      |
| 5. संयुक्त व्यंजन का समूह है–                                                                    |      |
| (क) य, र, क्ष, त्र, ह                                                                            |      |
| (ख) क्ष, त्र, ज्ञ, श्र                                                                           |      |
| (ग) क्ष, घ, म, श्र                                                                               |      |
|                                                                                                  |      |
| दिए गए शब्दों का जो वर्ण-विच्छेद सही है, उसपर √ लगाइए—                                           |      |
| 1. चावल-                                                                                         |      |
| (क) क् + चा + व् + अ + ल                                                                         |      |
| ——————————————————————————————————————                                                           |      |