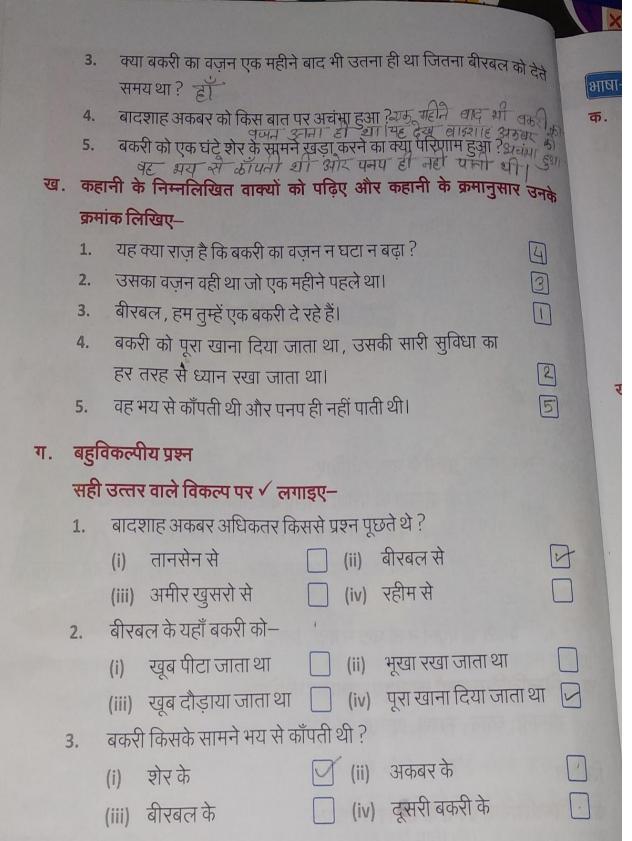

| ्रियाठ व  | बोध 🖗                                                                                                                                                                                                                                                                                                                                                                                                                                                                                                                                                                                                                                                                                                                                                                                                                                                                           |
|-----------|---------------------------------------------------------------------------------------------------------------------------------------------------------------------------------------------------------------------------------------------------------------------------------------------------------------------------------------------------------------------------------------------------------------------------------------------------------------------------------------------------------------------------------------------------------------------------------------------------------------------------------------------------------------------------------------------------------------------------------------------------------------------------------------------------------------------------------------------------------------------------------|
| मोखिव     |                                                                                                                                                                                                                                                                                                                                                                                                                                                                                                                                                                                                                                                                                                                                                                                                                                                                                 |
| क. f      | नेम्नलिखित प्रश्नों के उत्तर दीजिए-                                                                                                                                                                                                                                                                                                                                                                                                                                                                                                                                                                                                                                                                                                                                                                                                                                             |
|           |                                                                                                                                                                                                                                                                                                                                                                                                                                                                                                                                                                                                                                                                                                                                                                                                                                                                                 |
| 2         |                                                                                                                                                                                                                                                                                                                                                                                                                                                                                                                                                                                                                                                                                                                                                                                                                                                                                 |
| 3         | . लक्ष्मीबाई का विवाह किसक साथ हुआ !<br>किस कारण भारतीय सैनिक अंग्रेज़ों के विरोध में आ गए ? 185 न में नह<br>प्रफबाट फैल गई की भारतोय भीनिकों को जो हांगयार दिस ज<br>मम्नलिखित शब्दों का शुद्ध उच्चारण कीजिए हैं उनमें जाय और सुमट की<br>मुंजी का युद्ध उच्चारण कीजिए हैं उनमें जाय और सुमट की<br>मुंजी का युद्ध ज्या कीजिए हैं उनमें जाय और सुमट की<br>मुंजी का युद्ध ज्या कीजिए हैं उनमें जाय और सुमट की<br>मुंजी का युद्ध ज्या कीजिए हैं उनमें जाय और सुमट की<br>सुम की जाय जात की जिस के साथ हुआ !<br>किया जया की जाय की जाय की जाय की किया जया की जाय की किया जया की जाय की की जाय की की जाय की जाय की की जाय की किया जया की जाय की जाय की की जाय की की जाय की जाय की की जाय की जाय की की किया जया की जाय की जाय की जाय की जाय की की जाय की की की जाय की की की की जाय की जाय की की जाय की की की जाय की की की जाय की की की की की जाय की |
| ख. नि     | नेम्नलिखित शब्दों का शुद्ध उच्चारण काजिए का प्रयोग किया गया क                                                                                                                                                                                                                                                                                                                                                                                                                                                                                                                                                                                                                                                                                                                                                                                                                   |
| र         | ग्राम, ब्राह्मण, प्रशिक्षण, आत्मरक्षा, षड्यत्र, उत्तराधिकारा, विद्राह, निणय,                                                                                                                                                                                                                                                                                                                                                                                                                                                                                                                                                                                                                                                                                                                                                                                                    |
| दु        | र्भाग्यवश, आत्मसमर्पण, परिपक्व                                                                                                                                                                                                                                                                                                                                                                                                                                                                                                                                                                                                                                                                                                                                                                                                                                                  |
| लिखित     |                                                                                                                                                                                                                                                                                                                                                                                                                                                                                                                                                                                                                                                                                                                                                                                                                                                                                 |
|           | ° ~ ~ ~ ~ ~ ~ ~ ~ ~ ~ ~ ~ ~ ~ ~ ~ ~ ~ ~                                                                                                                                                                                                                                                                                                                                                                                                                                                                                                                                                                                                                                                                                                                                                                                                                                         |
| 1.        | मिनलिखित प्रश्नों के उत्तर लिखिए-<br>लक्ष्मीबाई का जन्म कब व कहाँ हुआ था ? 19 नवम्बर 1828 की वाराणकी-<br>से हुआ गा था।                                                                                                                                                                                                                                                                                                                                                                                                                                                                                                                                                                                                                                                                                                                                                          |
| 2.        |                                                                                                                                                                                                                                                                                                                                                                                                                                                                                                                                                                                                                                                                                                                                                                                                                                                                                 |
| Sec. Sec. | कर लत था का उत्तराधिकारी नही हागा उसका राज्य का मनुजा का                                                                                                                                                                                                                                                                                                                                                                                                                                                                                                                                                                                                                                                                                                                                                                                                                        |
| 3.        | वर्ष 1857 में भारतीय सैनिकों के बीच कौन-सी अफ़वाह फैल गई? कर लिया जर<br>सर हारोज ने लक्ष्मीबाई को क्या आदेश दिया ?<br>-यबा हो।                                                                                                                                                                                                                                                                                                                                                                                                                                                                                                                                                                                                                                                                                                                                                  |
| 4.        | सर हारोज ने लक्ष्मीबाई को क्या आदेश दिया रे - यहा हा।                                                                                                                                                                                                                                                                                                                                                                                                                                                                                                                                                                                                                                                                                                                                                                                                                           |
| 5.        | सर हारोज ने लक्ष्मीबाई को क्या आदेश दिया ?<br>यहम अमयन करने का आदेश दिया ?<br>लक्ष्मीबाई ने किसका डटकर मुकाबला किया ?<br>ग्रायाजन                                                                                                                                                                                                                                                                                                                                                                                                                                                                                                                                                                                                                                                                                                                                               |
| ब्र. निग  | म्नलिखित वाक्यों में सही कथन पर 🗸 तथा गलत कथन पर × लगाइए–                                                                                                                                                                                                                                                                                                                                                                                                                                                                                                                                                                                                                                                                                                                                                                                                                       |
| 1.        | रानी लक्ष्मीबाई का जन्म मराठी ब्राह्मण परिवार में हुआ था।                                                                                                                                                                                                                                                                                                                                                                                                                                                                                                                                                                                                                                                                                                                                                                                                                       |
| 2.        | गंगाधर राव मनु के सलाहकार और प्रशिक्षक बने।                                                                                                                                                                                                                                                                                                                                                                                                                                                                                                                                                                                                                                                                                                                                                                                                                                     |
| 3.        | अंग्रेज़ों की यह नीति थी कि जिस राजा का उत्तराधिकारी नहीं होगा, उसवे                                                                                                                                                                                                                                                                                                                                                                                                                                                                                                                                                                                                                                                                                                                                                                                                            |
|           | राज्य को अंग्रेज़ों के अधीन कर लिया जाएगा।                                                                                                                                                                                                                                                                                                                                                                                                                                                                                                                                                                                                                                                                                                                                                                                                                                      |
|           | 26                                                                                                                                                                                                                                                                                                                                                                                                                                                                                                                                                                                                                                                                                                                                                                                                                                                                              |

|      | 4. झाँसी की रानी ने अंग्रेज़ों के          | सामने आत्मसम      | नर्पण का रास्ता च | ना। 🔀                |
|------|--------------------------------------------|-------------------|-------------------|----------------------|
|      | 5. रानी लक्ष्मीबाई एक वीर औ                | र साहसी महिल      | ा थीं।            | D                    |
| τ.   | बहुविकल्पीय प्रश्न                         |                   |                   | 96100                |
|      | 1. लक्ष्मीबाई को बचपन में कि               | स नाम से पुकार    | ा जाता था ?       |                      |
|      | (i) सौम्या 🗌 (ii) म                        | च 🖵 (iii)         | कनु 🗌 (iv)        | लक्ष्मी              |
|      | 2. लक्ष्मीबाई का विवाह किसवे               | के साथ हुआ ?      |                   |                      |
|      | (i) पदमानंद राव [                          |                   | सदानंद राव        |                      |
|      | (iii) गंगाधर राव                           |                   |                   |                      |
|      | 3. मार्च , 1858 में किसने लक्ष             |                   |                   | आदेश दिया ?          |
|      | (i) वारेन हेस्टिंग्स                       |                   |                   | P                    |
|      | (iii) डलहौजी                               | (iv)              | वेलेजली           |                      |
| τ.   | विचारात्मक प्रश्न                          |                   | वन                |                      |
|      | <ul> <li>किन गुणों के कारण रानी</li> </ul> | लक्ष्मीबार्ड को ह | म आज भी याद       | करते हैं ?           |
| -    |                                            |                   |                   |                      |
| भाष  | ता-बोध                                     |                   | 0 _0 _0+          | ' जानग में प्रसन     |
| Б.   | 'रानी लक्ष्मीबाई प्रथम स्वतं               | त्रता सग्राम व    | हा नायिका था      | ा वापय न प्रपुर<br>र |
|      | 'नायिका' स्त्रीलिंग शब्द है, वि            |                   |                   | <b>4</b> )           |
|      | निम्नलिखित स्त्रीलिंग शब्दों               |                   |                   | <u></u>              |
|      | स्त्रीलिंग पुल्लि                          | ांग               | स्त्रीलिंग        | पुल्लिंग             |
|      | 1. रानी राज                                | 2.                | माता              | पिता                 |
|      | 3. पुत्री पुत्र                            | 4                 |                   | माइ                  |
|      | 5. गाय बेल                                 | 6                 | . घोड़ी           | चांड़।               |
|      |                                            | 8                 | . वीरांगना        | die                  |
|      | 7. माहला                                   | 0000              | त। ' यह तात्वा :  | भजीब-सा लग रह        |
| व्र. | 'लक्ष्मीबाई वास्तविक नाम म                 | नाणकाणका थ        | ।।। परुपापप       |                      |
|      | डस वाक्य में कुछ छूटा है। इर               | से ऐसे पढ़िए-     |                   |                      |