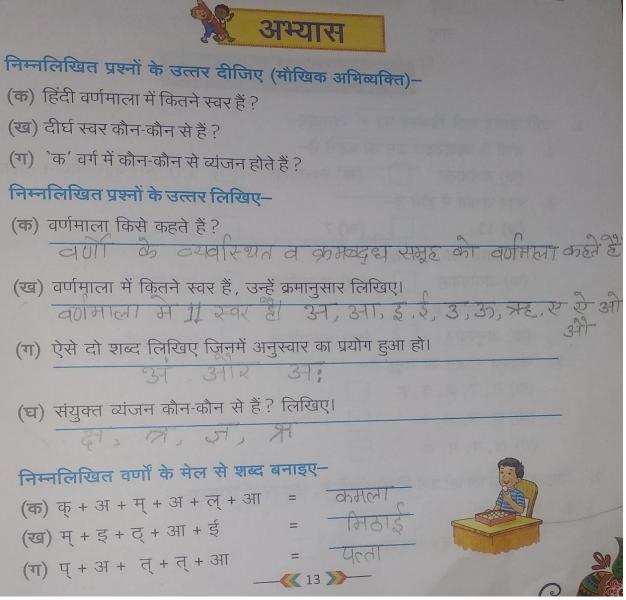

| 3                                                                                                                         |                                                                                                                                                                                      |                                                |                            |                     | बद्ध-विचान<br>Morphology |  |  |
|---------------------------------------------------------------------------------------------------------------------------|--------------------------------------------------------------------------------------------------------------------------------------------------------------------------------------|------------------------------------------------|----------------------------|---------------------|--------------------------|--|--|
|                                                                                                                           | अभ्                                                                                                                                                                                  | गस                                             |                            |                     |                          |  |  |
| निम्नलिखित प्रश्नों के उत्त<br>(क) शब्द किसे कहते हैं ?<br>(ख) शब्दों के वर्गीकरण के व<br>(ग) अविकारी शब्दों के किन       | र दीजिए (मोरि<br>एद, वर्जी क<br>कोई अर्च (<br>कौन-कौन से आध                                                                                                                          | मक अभिव<br>तक्राता<br>तक्राता<br>तर हैं 20 प्र | मित)-<br>सह<br>हो।<br>रयोग | ें जिस<br>- देन क्ल | ाका कोई ज<br>अर्थ के     |  |  |
|                                                                                                                           |                                                                                                                                                                                      |                                                |                            |                     |                          |  |  |
| घ) अर्थ के आधार पर शब्द                                                                                                   | (ग) अविकारी शब्दों के किन्हीं दो भेदों के नाम बताइए<br>(घ) अर्थ के आधार पर शब्दों के कितने भेद हैं, प्रत्येक का नाम बताइए।<br>देए गए कोष्टक में से उचित शब्द चुनकर रिक्त स्थान भरिए– |                                                |                            |                     |                          |  |  |
| देए गए कोष्ठक में से उचित                                                                                                 | त शब्द चनकर वि                                                                                                                                                                       | रेक्त स्थाः                                    | र अजिन                     | 4(112)(1            |                          |  |  |
| क) के मेल र                                                                                                               | ने शब्द बनते हैं।                                                                                                                                                                    | the call                                       | 1 4176-                    |                     |                          |  |  |
| ख) शब्दों के                                                                                                              |                                                                                                                                                                                      | ज्हते हैं।                                     |                            | (2-                 | (वैर्णों / अर्थों)       |  |  |
| प)     का शब्द-भंडार कहते हैं।     (भंडार / समुदाय)       ग)     शब्दों में परिवर्तन नहीं होता है।     (विकारी / अविकारी) |                                                                                                                                                                                      |                                                |                            |                     |                          |  |  |
| व) अर्थ के आधार पर शब्द                                                                                                   | ों के                                                                                                                                                                                | - भेद होते                                     | हैं।                       | (144                | (दौ / चार)               |  |  |
| बहुवि                                                                                                                     | किल्पीय प्रश्न                                                                                                                                                                       | (MCQs)                                         | 2                          |                     | 10117 (SP)               |  |  |
| ही उत्तर वाले विकल्प पर                                                                                                   | √ लगाइए–                                                                                                                                                                             |                                                |                            |                     | up G                     |  |  |
| शब्द-भंडार में होते हैं-                                                                                                  |                                                                                                                                                                                      |                                                |                            |                     | 1997Fel (12)             |  |  |
| (क) वर्ण                                                                                                                  | (ख) शब्द                                                                                                                                                                             |                                                | (ग) व                      | ाक्य                |                          |  |  |
| निम्नलिखित में सार्थक श                                                                                                   | ब्द है–                                                                                                                                                                              |                                                |                            |                     |                          |  |  |
| (क) मछली 🧹                                                                                                                | (ख) छीमली                                                                                                                                                                            |                                                | (ग) र्ल                    | गेछम                |                          |  |  |
| निम्नलिखित में सार्थक शा                                                                                                  | ब्द नहीं है-                                                                                                                                                                         |                                                |                            |                     |                          |  |  |
| (क) पानी                                                                                                                  | (ख) खाना                                                                                                                                                                             |                                                | (ग) व                      | ाना                 | 5                        |  |  |