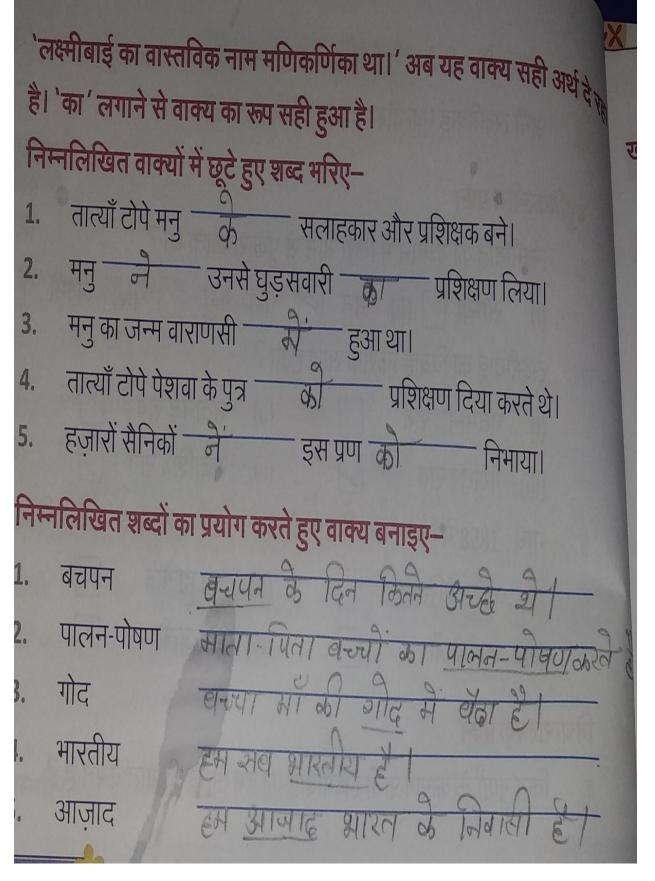

|      | 4. झाँसी की रानी ने अंग्रेज़ों के          | सामने आत्मसम      | नर्पण का रास्ता च | ना। 🔀                |
|------|--------------------------------------------|-------------------|-------------------|----------------------|
|      | 5. रानी लक्ष्मीबाई एक वीर औ                | र साहसी महिल      | ा थीं।            | D                    |
| τ.   | बहुविकल्पीय प्रश्न                         |                   |                   | 96100                |
|      | 1. लक्ष्मीबाई को बचपन में कि               | स नाम से पुकार    | ा जाता था ?       |                      |
|      | (i) सौम्या 🗌 (ii) म                        | च 🖵 (iii)         | कनु 🗌 (iv)        | लक्ष्मी              |
|      | 2. लक्ष्मीबाई का विवाह किसवे               | के साथ हुआ ?      |                   |                      |
|      | (i) पदमानंद राव [                          |                   | सदानंद राव        |                      |
|      | (iii) गंगाधर राव                           |                   |                   |                      |
|      | 3. मार्च , 1858 में किसने लक्ष             |                   |                   | आदेश दिया ?          |
|      | (i) वारेन हेस्टिंग्स                       |                   |                   | P                    |
|      | (iii) डलहौजी                               | (iv)              | वेलेजली           |                      |
| τ.   | विचारात्मक प्रश्न                          |                   | वन                |                      |
|      | <ul> <li>किन गुणों के कारण रानी</li> </ul> | लक्ष्मीबार्ड को ह | म आज भी याद       | करते हैं ?           |
| -    |                                            |                   |                   |                      |
| भाष  | ता-बोध                                     |                   | 0 _0 _0+          | ' जानग में प्रसन     |
| Б.   | 'रानी लक्ष्मीबाई प्रथम स्वतं               | त्रता सग्राम व    | हा नायिका था      | ा वापय न प्रपुर<br>र |
|      | 'नायिका' स्त्रीलिंग शब्द है, वि            |                   |                   | <b>4</b> )           |
|      | निम्नलिखित स्त्रीलिंग शब्दों               |                   |                   | <u></u>              |
|      | स्त्रीलिंग पुल्लि                          | ांग               | स्त्रीलिंग        | पुल्लिंग             |
|      | 1. रानी राज                                | 2.                | माता              | पिता                 |
|      | 3. पुत्री पुत्र                            | 4                 |                   | माइ                  |
|      | 5. गाय बेल                                 | 6                 | . घोड़ी           | चांड़।               |
|      |                                            | 8                 | . वीरांगना        | die                  |
|      | 7. माहला                                   | 0000              | त। ' यह तात्वा :  | भजीब-सा लग रह        |
| व्र. | 'लक्ष्मीबाई वास्तविक नाम म                 | नाणकाणका थ        | ।।। परुपापप       |                      |
|      | डस वाक्य में कुछ छूटा है। इर               | से ऐसे पढ़िए-     |                   |                      |