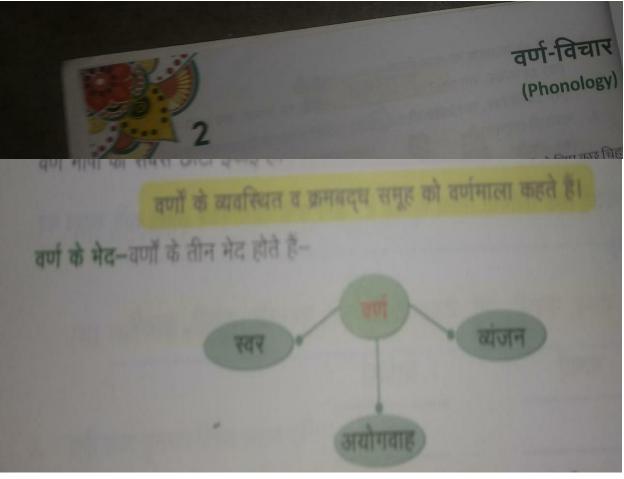

| C   | lass – | 3 <sup>rd</sup> |
|-----|--------|-----------------|
| Sub | ject – | Hindi           |

| H.W.                                                                                             |      |
|--------------------------------------------------------------------------------------------------|------|
| 4. निम्नलिखित शब्दों में उचित स्थान पर न तथा नगाकर शब्द बनाइए                                    |      |
| साप आगूर                                                                                         |      |
| अधेरा आगन रहि                                                                                    |      |
| ठडा कगन                                                                                          |      |
| <ol> <li>बच्चो 'र' की मात्रा कई तरह से प्रयोग में लाई जाती है। उदाहरण को देखकर आप क्ष</li> </ol> |      |
| शब्द लिखिए-                                                                                      |      |
| जैसे– र– धर्म                                                                                    |      |
| क्रम                                                                                             |      |
| राष्ट्र                                                                                          |      |
|                                                                                                  |      |
| बहुविकल्पीय प्रश्न (MCQs) 🧭 भूरण्य                                                               |      |
| 1. सही उत्तर वाले विकल्प पर √ लगाइए-                                                             |      |
| 1. वर्णों के व्यवस्थित क्रम को कहते हैं                                                          |      |
| (क) वर्णमाला 📃 (ख) स्वरमाला 🗌 (ग) स्वर और व्यंजन :                                               | 1 ce |
| 2. स्वर संख्या में होते हैं-                                                                     |      |
| (क) 13 (ख) 7 (ग) 11                                                                              |      |
| 3. `अं' तथा `अः' को कहते हैं–                                                                    |      |
| (क) अयोगवाह 📃 (ख) अनुनासिक 📃 (ग) हलंत                                                            |      |
| 4. `ॲॅ' कहलाता है–                                                                               |      |
| (क) अनुस्वार 📃 (ख) अनुनासिक 📃 (ग) विसर्ग                                                         |      |
| 5. संयुक्त व्यंजन का समूह है–                                                                    |      |
| (क) य, र, क्ष, त्र, ह                                                                            |      |
| (ख) क्ष, त्र, ज्ञ, श्र                                                                           |      |
| (ग) क्ष, घ, म, श्र                                                                               |      |
|                                                                                                  |      |
| दिए गए शब्दों का जो वर्ण-विच्छेद सही है, उसपर √ लगाइए—                                           |      |
| 1. चावल-                                                                                         |      |
| (क) क् + चा + व् + अ + ल                                                                         |      |
| ——————————————————————————————————————                                                           |      |