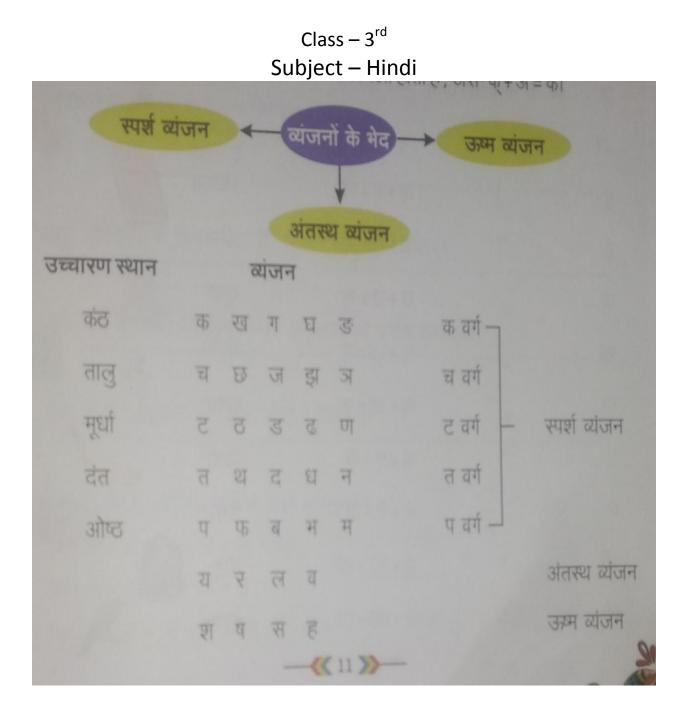

| C   | lass – | 3 <sup>rd</sup> |
|-----|--------|-----------------|
| Sub | ject – | Hindi           |

| H.W.                                                                                             |      |
|--------------------------------------------------------------------------------------------------|------|
| 4. निम्नलिखित शब्दों में उचित स्थान पर न तथा नगाकर शब्द बनाइए                                    |      |
| साप आगूर                                                                                         |      |
| अधेरा आगन रहि                                                                                    |      |
| ठडा कगन                                                                                          |      |
| <ol> <li>बच्चो 'र' की मात्रा कई तरह से प्रयोग में लाई जाती है। उदाहरण को देखकर आप क्ष</li> </ol> |      |
| शब्द लिखिए-                                                                                      |      |
| जैसे– र– धर्म                                                                                    |      |
| क्रम                                                                                             |      |
| राष्ट्र                                                                                          |      |
|                                                                                                  |      |
| बहुविकल्पीय प्रश्न (MCQs) 🧭 भूरण्य                                                               |      |
| 1. सही उत्तर वाले विकल्प पर √ लगाइए-                                                             |      |
| 1. वर्णों के व्यवस्थित क्रम को कहते हैं                                                          |      |
| (क) वर्णमाला 📃 (ख) स्वरमाला 🗌 (ग) स्वर और व्यंजन :                                               | 1 ce |
| 2. स्वर संख्या में होते हैं-                                                                     |      |
| (क) 13 (ख) 7 (ग) 11                                                                              |      |
| 3. `अं' तथा `अः' को कहते हैं–                                                                    |      |
| (क) अयोगवाह 📃 (ख) अनुनासिक 📃 (ग) हलंत                                                            |      |
| 4. `ॲॅ' कहलाता है–                                                                               |      |
| (क) अनुस्वार 📃 (ख) अनुनासिक 📃 (ग) विसर्ग                                                         |      |
| 5. संयुक्त व्यंजन का समूह है–                                                                    |      |
| (क) य, र, क्ष, त्र, ह                                                                            |      |
| (ख) क्ष, त्र, ज्ञ, श्र                                                                           |      |
| (ग) क्ष, घ, म, श्र                                                                               |      |
|                                                                                                  |      |
| दिए गए शब्दों का जो वर्ण-विच्छेद सही है, उसपर √ लगाइए—                                           |      |
| 1. चावल-                                                                                         |      |
| (क) क् + चा + व् + अ + ल                                                                         |      |
| ——————————————————————————————————————                                                           |      |