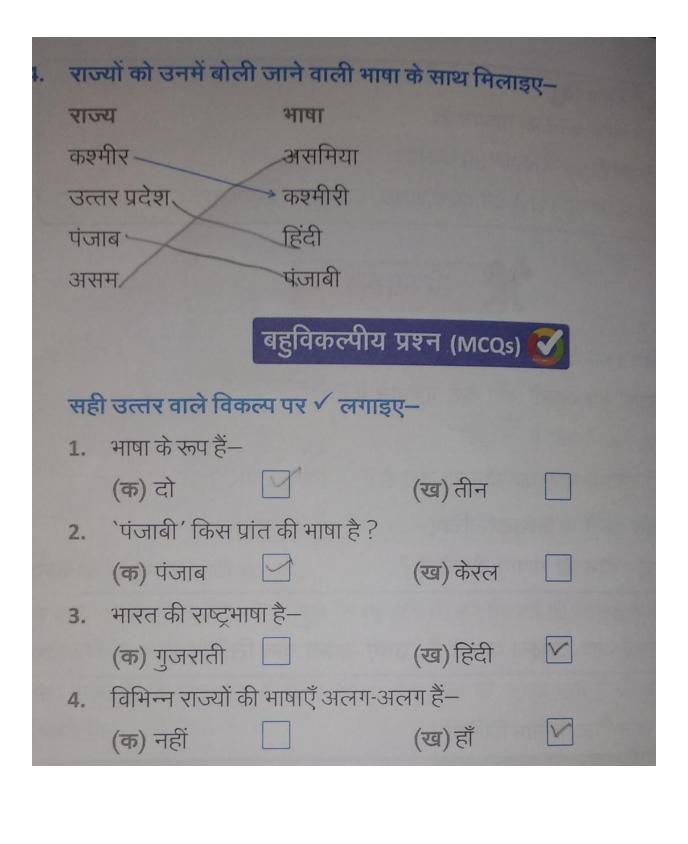

# भाषा के दो रूप होते हैं-

1. मीखिक

2. लिखित

| राज्य        | भाषा      |
|--------------|-----------|
| उत्तर प्रदेश | हिंदी     |
| पंजाब        | पंजाबी    |
| राजस्थान     | राजस्थानी |
| गुजरात       | गुजराती   |
| तमिलनाडु     | तमिल      |
| केरल         | मलयालम    |
| असम          | असमिया    |
| कश्मीर       | कश्मीरी   |

# निम्नालेखित प्रश्नों के उत्तर दीजिए (मौखिक अभिव्यक्ति)-(क) हम दूसरों तक अपनी बात कैसे पहुँचाते हैं? जीलकर (ख) भाषा के कितने रूप हैं? (ग) कहानी सुनाना भाषा का कौन-सा रूप है? भी खिक निम्नलिखित प्रश्नों के उत्तर लिखिए-(क) आप कौन-कौन सी भाषाएँ बोलते हैं? (ख) जो भाषाएँ आप लिखना जानते हैं, उनमें अपना नाम लिखए। (ग) अपने माता-पिता का नाम लिखिए। सही कथन के सामने √ व गलत कथन के सामने × लगाइए-(क) फोन पर बात करना भाषा का लिखित रूप है। (ख) केरल में मलयालम भाषा बोली जाती है। (ग) भारत की राष्ट्रभाषा अंग्रेजी है। (घ) पत्र लिखना भाषा का लिखित रूप है। (ङ) व्याकरण द्वारा भाषा के नियमों की जानकारी मिलती है।