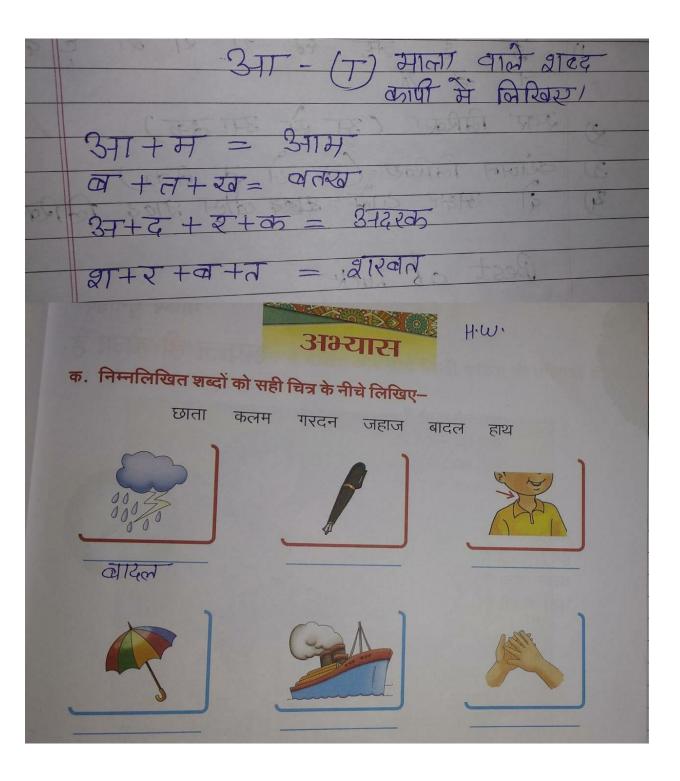

Class – 1<sup>st</sup> Sub - Hindi

### वर्णमाला दोहराएँ-स्वर आ इ ई उ 31 ए ऐ ओ औ अं अः व्यंजन ग घ ख ज झ ञ छ च ट ड ढ द ध थ न त प फ भ ब र ल य व स क्ष হা

# खर और उनकी मात्राएँ







# पाठ: 2

중 - 중







| 0  |   | 111.2 |   | - |   | 0    |
|----|---|-------|---|---|---|------|
| IE | + | 7     | + | 4 | = | हिरन |

मा + चि + स = माचिस ना + रि + य + ल = नारियल

### आओ पहें-

| दिन |  |
|-----|--|
| लिख |  |
| हरि |  |
| कवि |  |

किरन मिलन लिखना

तिनका

किसान गिलास

किताब विमान चिड़िया

गिरगिट

साइकिल

किशमिश







इ + ड + ली = इडली



ति + त + ली = तितली

### आओ पढ़ें-

| वीर  | मछली  |
|------|-------|
| तीन  | लड़की |
| सीटी | पनीर  |
| गीता | गरीब  |

महीना पसीना कहानी सारथी जानकी जागीर राहगीर दीपदान

# क. चित्र देखकर इनके नाम लिखिए-



### ख. उदाहरण देखकर जब्द बनाइए-

पला पिला पीला दन दिन दीन अखल

## ग. चित्र पूरा कीजिए और रंग भरकर उसका नाम लिखिए-



पाठः 3

उ - ऊ







गु + ला + ब = गुलाब सा + बु + न = साबुन बु + ल + बु + ल = बुलबुल

### आओ पहें-

| आजा