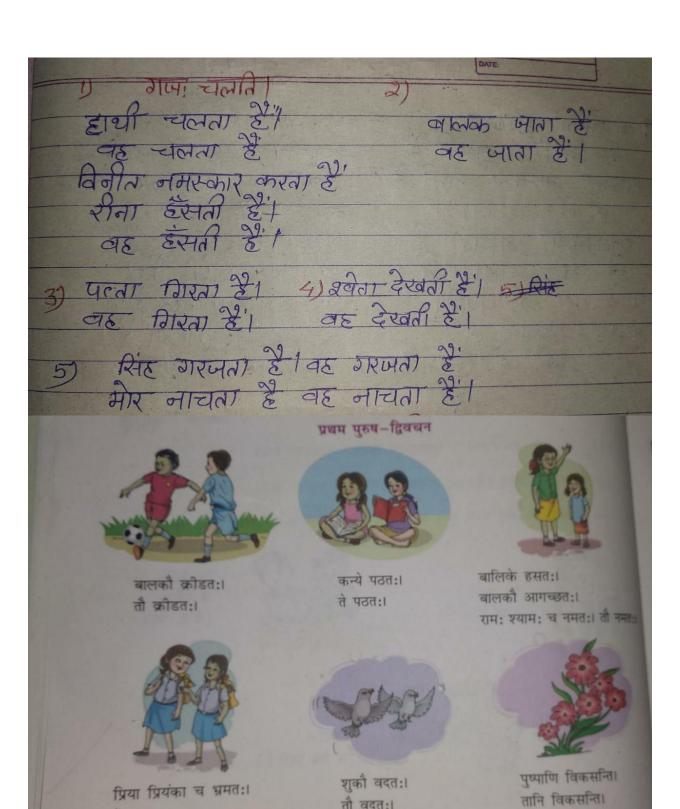

ses (those two)

play

आगच्छत: - (वे दो) आते हैं - (वे दो) नमस्कार

करते हैं

- (वे सब) नाचते हैं नृत्यन्ति

- पक्षी खगः

विकस्

कृज्

रक्ष्

- (वे सब) चहचहाते हैं कुजन्ति विकसन्ति – (वे सब) खिलते हैं

खिलना

चहचहाना

रक्षा करना

- (वे सब) बोलते हैं

(those) bloom

(those two) come

(those two) greet

(they) dance

(they) chirp

parrot

bird

(they) speak

to bloom

to chirp

to save

#### नई धातुएँ (New Roots)

पत् गर्ज गिरना

to fall to roar

स्मृ (स्मर्) याद रखना to learn

उपसर्गयुक्त धातु (Roots with a Prefix)

आना आ+गम्

to come

नया अव्यय (New Indeclinable)

और

and

#### प्रथम पुरुष-एकवचन



) गजः चलित। सः चलति। विनीतः नमति। रीना हसति। सा हसति।



श्वेता पश्यति। 4 सा पश्यति।

बालकः गच्छति। सः गच्छति।





सिंह: गर्जित। स: गर्जित। मयूरः नृत्यति। सः नृत्यति।



पत्रम् पतित। तत् पति।



तौ वदत:।

ते भ्रमतः।







ण बालिकाः भ्रमन्ति। छात्राः नमन्ति।



बालाः नृत्यन्ति।ताः नृत्यन्ति।





खगाः कूजिनत। ते कूजिनत। सैनिकाः रक्षिनत। ते रक्षिनत।



कमलानि विकसन्ति। तानि विकसन्ति।





दिव्या, भावना प्रियंवदा च वदन्ति। ताः वदन्ति। तरुणः, वरुणः अरुणः च क्रीडन्ति। ते क्रीडन्ति।



| (ख) सैनिकाः देशं                                                                                                                                                                                                                                 |                                                                                         |
|---------------------------------------------------------------------------------------------------------------------------------------------------------------------------