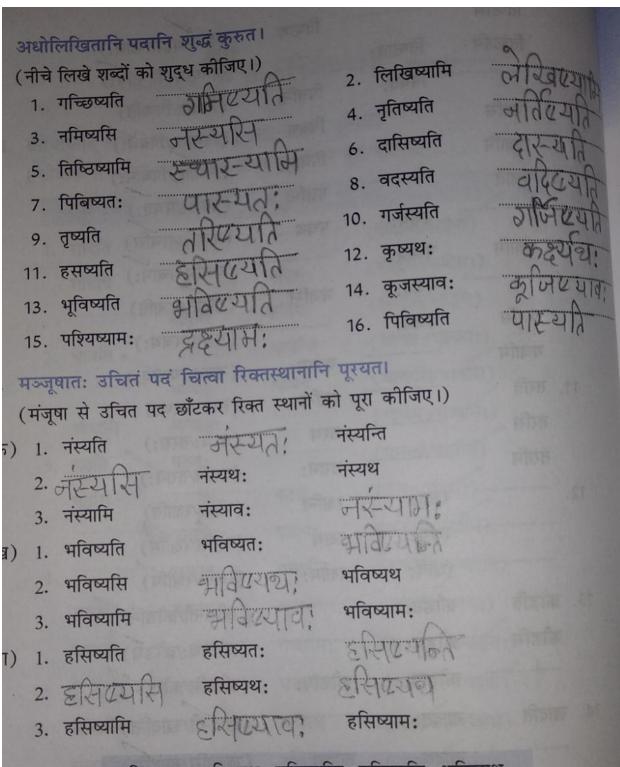

|
|     |                                         | खादाव:                                  | खादामः                                  | (गजितः/गर्जतः)        |
| 15. | गर्जति                                  |                                         | गर्जन्ति                                | (गजसि/गर्जिस)         |
|     |                                         | गर्जथ:                                  | गर्जथ                                   |                       |
|     | गर्जामि                                 | गर्जाव:                                 | *************************************** | (गर्जमः/गर्जामः)      |
|     |                                         |                                         |                                         |                       |



हसिष्यावः, हसिष्यथः, हसिष्यन्ति, हसिष्यसि, भविष्यथः, भविष्यावः,भविष्यन्ति, नंस्यसि, नंस्यतः, नंस्यामः

## 4 कारकाः विभक्तयः च

#### 1. कारकाः

## उचितं पदं चित्वा रिक्तस्थानानि पूरयत। (उचित पद चुनकर रिक्त स्थानों की पूर्ति कीजिए।)

1. सः नरः " पश्यति।

| 2.   | ग्रामीणाः नगरं प्रति ।       |                         | TITL—C         |                           |
|------|------------------------------|-------------------------|----------------|---------------------------|
| 3.   | युवाम् ''''''<br>धिक् '''''' | विद्यालयम् ग            | नागच्छान्त।    | (ग्रामात्/ग्रामेण)        |
| 4.   | धिक्                         | 1                       | ख्य:।          | (पठनाय/पठनम्)             |
| 5.   | कक्षायां                     | अल्लम्                  |                | (मम/माम्)